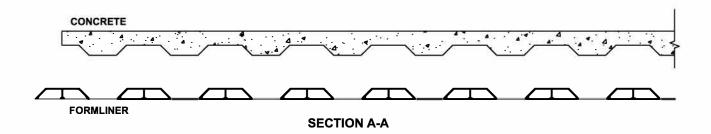

## **PATTERN 14380A Fluted Rib**

0.75" Depth, 6" On Center

VinyLok <sup>®</sup>

Styrene - Single Use. ABS Plastic - Up to 10 reuses. **Fluted Rib** 

Part Size:

6" coverage, lengths up to 40'

Max Depth: 0.75"

On Center: 6.0" Peak: 2.0"

Valley: 2.5" Draft: 0.75"

LENGTHS UP TO 40'

**FORMLINER DETAIL** 

This document contains confidential and proprietary information of Fitzgerald Formliners, Inc. and is protected by copyright, trade secret, and other state and federal laws. Its receipt or possession does not cover any rights to reproduce, disclose it's contents, or to manufacture, use, or sell anything it may describe. Reproduction, disclosure, or use without specific written authorization of Fitzgerald Formliners, Inc. is strictly forbidden.