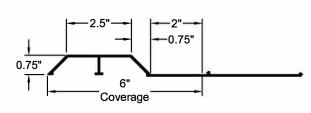

## **PATTERN 14380A Fluted Rib**

0.75" Depth, 6" On Center

VinyLok <sup>®</sup>

Styrene - Single Use. ABS Plastic - Up to 10 reuses. **Fluted Rib** 

Part Size:

6" coverage, lengths up to 40'

Max Depth: 0.75"

On Center: 6.0" Peak: 2.0"

Valley: 2.5" Draft: 0.75"

LENGTHS UP TO 40'

**FORMLINER DETAIL** 

This document contains confidential and proprietary information of Fitzgerald Formliners, Inc. and is protected by copyright, trade secret, and other state and federal laws. Its receipt or possession does not cover any rights to reproduce, disclose it's contents, or to manufacture, use, or sell anything it may describe. Reproduction, disclosure, or use without specific written authorization of Fitzgerald Formliners, Inc. is strictly forbidden.