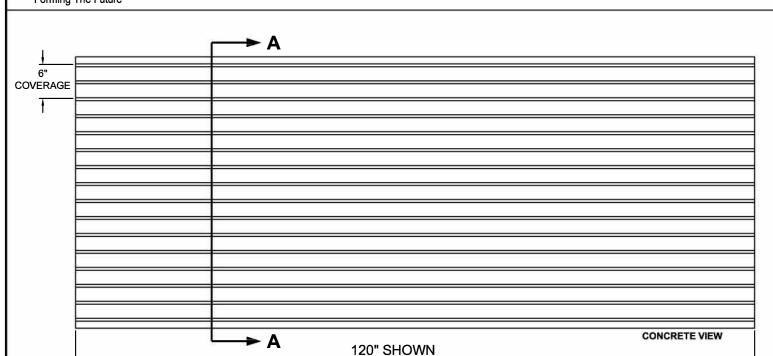

## **PATTERN 14380A Fluted Rib**

0.75" Depth, 6" On Center

VinyLok <sup>®</sup>

Styrene - Single Use. ABS Plastic - Up to 10 reuses. **Fluted Rib** 

Part Size:

6" coverage, lengths up to 40'

Max Depth: 0.75"

On Center: 6.0" Peak: 2.0"

Valley: 2.5" Draft: 0.75"

LENGTHS UP TO 40'

**FORMLINER DETAIL** 

This document contains confidential and proprietary information of Fitzgerald Formliners, Inc. and is protected by copyright, trade secret, and other state and federal laws. Its receipt or possession does not cover any rights to reproduce, disclose it's contents, or to manufacture, use, or sell anything it may describe. Reproduction, disclosure, or use without specific written authorization of Fitzgerald Formliners, Inc. is strictly forbidden.